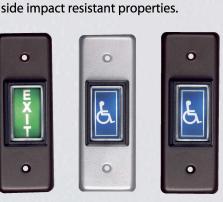

## Narrow Stile with Illuminated Icon Push Button o

- ILLUMINATED RECTANGLE PUSH BUTTON
- MULLION STYLE, 1-11/16" 44mm INCHES WIDE FACEPLATE
- PERFECT FOR ALUMINUM DOOR FRAMES
- HEAVY DUTY AIRCRAFT GRADE ALUMINUM FACE PLATE
- UNIQUE FACEPLATE DESIGNS ASSURES FLUSH MOUNTING
- HIGH QUALITY ICON IDENITIFIERS
- 12 &r 24 VOLT BULBS INCLUDED
- UL APPROVED SWITCHES
- SPDT SWITCH STANDARD
- COLOR CODED 20 AWG SOLDERED LEADS
- INDOOR OR OUTDOOR APPLICATIONS
- TORX TAMPER PROOF SCREWS PROVIDED
- BHMA 689 SATIN ALUMINUM ANODIZED FINISH
- OPTIONAL 1-60 SECOND ELECTRONIC TIME DELAY
- MULTIPLE VANDAL RESISTENT FEATURES
- FAST & EASY TO INSTALL

### **DESCRIPTION**

The NI Illuminated ICON Push Button Series: Narrow Stile, (MULLION); the faceplate is 1-11/16" 44mm wide; perfect for door frame or narrow mounting surface areas.

This NI Series of Illuminated ICON
Push Button is designed to surpass
the current demands presented
today in application for visible exit
controls. Faceplates are fabricated
from aircraft grade aluminum with all
rounded safety edges. The ICON lens
quality bring a new level in ease of
view not found on any other
manufactured illuminated exit
control available in today's market