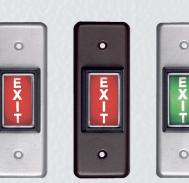

## ARCHITECTS/ENGINEERS SPECIFICATIONS

**ETI Illuminated Push Switch Controls** to be integrated throughout the location or facility are exclusive to ETI Products.

The Illuminated Button shall be designed to be activated with a rectangle size button configuration incorporating a 1/4" maximum switch action throw. Design will encompass a high quality ICON identifier with color lens and white ICONs. The heavy duty, flush mount, oversized, aircraft grade

## Narrow Stile with Illuminated Icon Push Button o

- ILLUMINATED RECTANGLE PUSH BUTTON
- MULLION STYLE, 1-11/16" 44mm INCHES WIDE FACEPLATE
- PERFECT FOR ALUMINUM DOOR FRAMES
- HEAVY DUTY AIRCRAFT GRADE ALUMINUM FACE PLATE
- UNIQUE FACEPLATE DESIGNS ASSURES FLUSH MOUNTING
- HIGH QUALITY ICON IDENITIFIERS
- 12 &r 24 VOLT BULBS INCLUDED
- UL APPROVED SWITCHES
- SPDT SWITCH STANDARD
- COLOR CODED 20 AWG SOLDERED LEADS
- INDOOR OR OUTDOOR APPLICATIONS
- TORX TAMPER PROOF SCREWS PROVIDED
- BHMA 689 SATIN ALUMINUM ANODIZED FINISH
- OPTIONAL 1-60 SECOND ELECTRONIC TIME DELAY
- MULTIPLE VANDAL RESISTENT FEATURES
- FAST & EASY TO INSTALL

### **DESCRIPTION**

The NI Illuminated ICON Push Button Series: Narrow Stile, (MULLION); the faceplate is 1-11/16" 44mm wide; perfect for door frame or narrow mounting surface areas.

This NI Series of Illuminated ICON
Push Button is designed to surpass
the current demands presented
today in application for visible exit
controls. Faceplates are fabricated
from aircraft grade aluminum with all
rounded safety edges. The ICON lens
quality bring a new level in ease of
view not found on any other
manufactured illuminated exit
control available in today's market