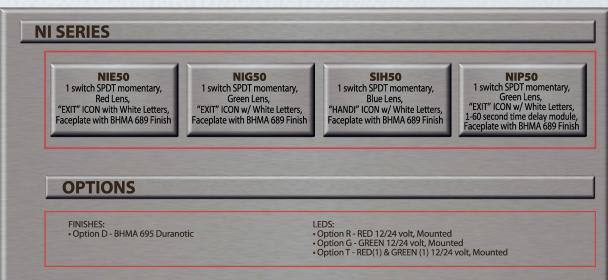

# NI SERIES PRODUCT SPECIFICATIONS Narrow Stile with Illuminated Icon Push Button

# NI SERIES PRODUCT SPECIFICATIONS •

## Narrow Stile with Illuminated Icon Push Button o

- ILLUMINATED RECTANGLE PUSH BUTTON
- MULLION STYLE, 1-11/16" 44mm INCHES WIDE FACEPLATE
- PERFECT FOR ALUMINUM DOOR FRAMES
- HEAVY DUTY AIRCRAFT GRADE ALUMINUM FACE PLATE
- UNIQUE FACEPLATE DESIGNS ASSURES FLUSH MOUNTING
- HIGH QUALITY ICON IDENITIFIERS
- 12 &r 24 VOLT BULBS INCLUDED
- UL APPROVED SWITCHES
- SPDT SWITCH STANDARD
- COLOR CODED 20 AWG SOLDERED LEADS
- INDOOR OR OUTDOOR APPLICATIONS
- TORX TAMPER PROOF SCREWS PROVIDED
- BHMA 689 SATIN ALUMINUM ANODIZED FINISH
- OPTIONAL 1-60 SECOND ELECTRONIC TIME DELAY
- MULTIPLE VANDAL RESISTENT FEATURES
- FAST & EASY TO INSTALL