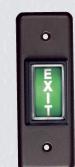

## ARCHITECTS/ENGINEERS SPECIFICATIONS

**ETI Illuminated Push Switch Controls** to be integrated throughout the location or facility are exclusive to ETI Products.

The Illuminated Button shall be designed to be activated with a rectangle size button configuration incorporating a 1/4" maximum switch action throw. Design will encompass a high quality ICON identifier with color lens and white ICONs. The heavy duty, flush mount, oversized, aircraft grade

## Narrow Stile with Illuminated Icon Push Button o

- ILLUMINATED RECTANGLE PUSH BUTTON
- MULLION STYLE, 1-11/16" 44mm INCHES WIDE FACEPLATE
- PERFECT FOR ALUMINUM DOOR FRAMES
- HEAVY DUTY AIRCRAFT GRADE ALUMINUM FACE PLATE
- UNIQUE FACEPLATE DESIGNS ASSURES FLUSH MOUNTING
- HIGH QUALITY ICON IDENITIFIERS
- 12 &r 24 VOLT BULBS INCLUDED
- UL APPROVED SWITCHES
- SPDT SWITCH STANDARD
- COLOR CODED 20 AWG SOLDERED LEADS
- INDOOR OR OUTDOOR APPLICATIONS
- TORX TAMPER PROOF SCREWS PROVIDED
- BHMA 689 SATIN ALUMINUM ANODIZED FINISH
- OPTIONAL 1-60 SECOND ELECTRONIC TIME DELAY
- MULTIPLE VANDAL RESISTENT FEATURES
- FAST & EASY TO INSTALL

### **DESCRIPTION**

The NI Illuminated ICON Push Button Series: Narrow Stile, (MULLION); the faceplate is 1-11/16" 44mm wide; perfect for door frame or narrow mounting surface areas.

This NI Series of Illuminated ICON
Push Button is designed to surpass
the current demands presented
today in application for visible exit
controls. Faceplates are fabricated
from aircraft grade aluminum with all
rounded safety edges. The ICON lens
quality bring a new level in ease of
view not found on any other
manufactured illuminated exit
control available in today's market