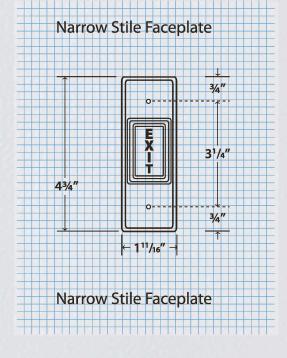

## Narrow Stile with Illuminated Icon Push Button o

- ILLUMINATED RECTANGLE PUSH BUTTON
- MULLION STYLE, 1-11/16" 44mm INCHES WIDE FACEPLATE
- PERFECT FOR ALUMINUM DOOR FRAMES
- HEAVY DUTY AIRCRAFT GRADE ALUMINUM FACE PLATE
- UNIQUE FACEPLATE DESIGNS ASSURES FLUSH MOUNTING
- HIGH QUALITY ICON IDENITIFIERS
- 12 &r 24 VOLT BULBS INCLUDED
- UL APPROVED SWITCHES
- SPDT SWITCH STANDARD
- COLOR CODED 20 AWG SOLDERED LEADS
- INDOOR OR OUTDOOR APPLICATIONS
- TORX TAMPER PROOF SCREWS PROVIDED
- BHMA 689 SATIN ALUMINUM ANODIZED FINISH
- OPTIONAL 1-60 SECOND ELECTRONIC TIME DELAY
- MULTIPLE VANDAL RESISTENT FEATURES
- FAST & EASY TO INSTALL

### **DESCRIPTION**

The NI Illuminated ICON Push Button Series: Narrow Stile, (MULLION); the faceplate is 1-11/16" 44mm wide; perfect for door frame or narrow mounting surface areas.

This NI Series of Illuminated ICON
Push Button is designed to surpass
the current demands presented
today in application for visible exit
controls. Faceplates are fabricated
from aircraft grade aluminum with all
rounded safety edges. The ICON lens
quality bring a new level in ease of
view not found on any other
manufactured illuminated exit
control available in today's market