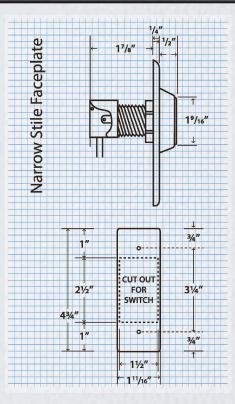

## Narrow Stile with Illuminated Icon Push Button o

- ILLUMINATED RECTANGLE PUSH BUTTON
- MULLION STYLE, 1-11/16" 44mm INCHES WIDE FACEPLATE
- PERFECT FOR ALUMINUM DOOR FRAMES
- HEAVY DUTY AIRCRAFT GRADE ALUMINUM FACE PLATE
- UNIQUE FACEPLATE DESIGNS ASSURES FLUSH MOUNTING
- HIGH QUALITY ICON IDENITIFIERS
- 12 &r 24 VOLT BULBS INCLUDED
- UL APPROVED SWITCHES
- SPDT SWITCH STANDARD
- COLOR CODED 20 AWG SOLDERED LEADS
- INDOOR OR OUTDOOR APPLICATIONS
- TORX TAMPER PROOF SCREWS PROVIDED
- BHMA 689 SATIN ALUMINUM ANODIZED FINISH
- OPTIONAL 1-60 SECOND ELECTRONIC TIME DELAY
- MULTIPLE VANDAL RESISTENT FEATURES
- FAST & EASY TO INSTALL

### **DESCRIPTION**

The NI Illuminated ICON Push Button Series: Narrow Stile, (MULLION); the faceplate is 1-11/16" 44mm wide; perfect for door frame or narrow mounting surface areas.

This NI Series of Illuminated ICON
Push Button is designed to surpass
the current demands presented
today in application for visible exit
controls. Faceplates are fabricated
from aircraft grade aluminum with all
rounded safety edges. The ICON lens
quality bring a new level in ease of
view not found on any other
manufactured illuminated exit
control available in today's market