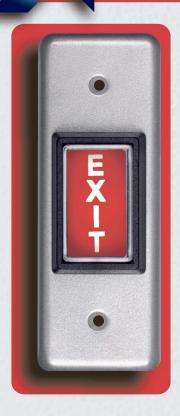

## Narrow Stile with Illuminated Icon Push Button o

- ILLUMINATED RECTANGLE PUSH BUTTON
- MULLION STYLE, 1-11/16" 44mm INCHES WIDE FACEPLATE
- PERFECT FOR ALUMINUM DOOR FRAMES
- HEAVY DUTY AIRCRAFT GRADE ALUMINUM FACE PLATE
- UNIQUE FACEPLATE DESIGNS ASSURES FLUSH MOUNTING
- HIGH QUALITY ICON IDENITIFIERS
- 12 &r 24 VOLT BULBS INCLUDED
- UL APPROVED SWITCHES
- SPDT SWITCH STANDARD
- COLOR CODED 20 AWG SOLDERED LEADS
- INDOOR OR OUTDOOR APPLICATIONS
- TORX TAMPER PROOF SCREWS PROVIDED
- BHMA 689 SATIN ALUMINUM ANODIZED FINISH
- OPTIONAL 1-60 SECOND ELECTRONIC TIME DELAY
- MULTIPLE VANDAL RESISTENT FEATURES
- FAST & EASY TO INSTALL

### **DESCRIPTION**

The NI Illuminated ICON Push Button Series: Narrow Stile, (MULLION); the faceplate is 1-11/16" 44mm wide; perfect for door frame or narrow mounting surface areas.

This NI Series of Illuminated ICON
Push Button is designed to surpass
the current demands presented
today in application for visible exit
controls. Faceplates are fabricated
from aircraft grade aluminum with all
rounded safety edges. The ICON lens
quality bring a new level in ease of
view not found on any other
manufactured illuminated exit
control available in today's market