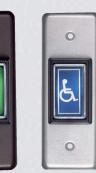

## ARCHITECTS/ENGINEERS SPECIFICATIONS

**ETI Illuminated Push Switch Controls** to be integrated throughout the location or facility are exclusive to ETI Products.

The Illuminated Button shall be designed to be activated with a rectangle size button configuration incorporating a 1/4" maximum switch action throw. Design will encompass a high quality ICON identifier with color lens and white ICONs. The heavy duty, flush mount, oversized, aircraft grade

## Narrow Stile with Illuminated Icon Push Button o

- ILLUMINATED RECTANGLE PUSH BUTTON
- MULLION STYLE, 1-11/16" 44mm INCHES WIDE FACEPLATE
- PERFECT FOR ALUMINUM DOOR FRAMES
- HEAVY DUTY AIRCRAFT GRADE ALUMINUM FACE PLATE
- UNIQUE FACEPLATE DESIGNS ASSURES FLUSH MOUNTING
- HIGH QUALITY ICON IDENITIFIERS
- 12 &r 24 VOLT BULBS INCLUDED
- UL APPROVED SWITCHES
- SPDT SWITCH STANDARD
- COLOR CODED 20 AWG SOLDERED LEADS
- INDOOR OR OUTDOOR APPLICATIONS
- TORX TAMPER PROOF SCREWS PROVIDED
- BHMA 689 SATIN ALUMINUM ANODIZED FINISH
- OPTIONAL 1-60 SECOND ELECTRONIC TIME DELAY
- MULTIPLE VANDAL RESISTENT FEATURES
- FAST & EASY TO INSTALL

### **DESCRIPTION**

The NI Illuminated ICON Push Button Series: Narrow Stile, (MULLION); the faceplate is 1-11/16" 44mm wide; perfect for door frame or narrow mounting surface areas.

This NI Series of Illuminated ICON
Push Button is designed to surpass
the current demands presented
today in application for visible exit
controls. Faceplates are fabricated
from aircraft grade aluminum with all
rounded safety edges. The ICON lens
quality bring a new level in ease of
view not found on any other
manufactured illuminated exit
control available in today's market